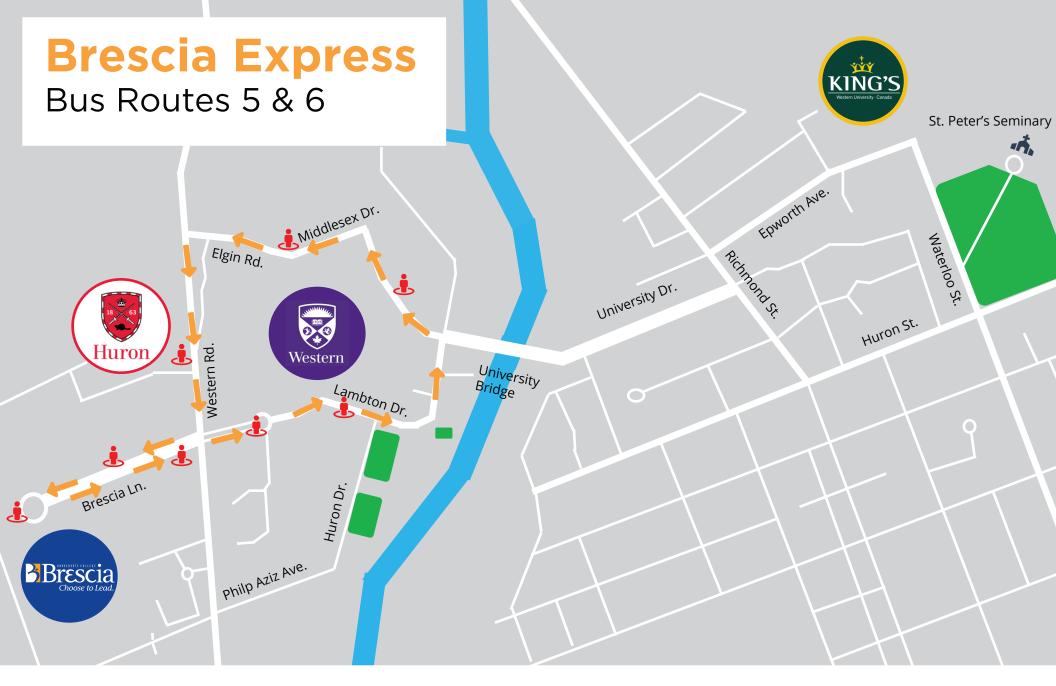

# **Stops from King's to Brescia:**

University Gate, Elgin Hall, Middlesex College, Medical Science, Huron College, Brescia Entrance, Brescia

### **Stops from Brescia to King's:**

Brescia Exit, Thompson Centre OR Alumni Hall, Huron Drive or Nursing Building, Talbot College, Alumni House, Epworth Ave., King's