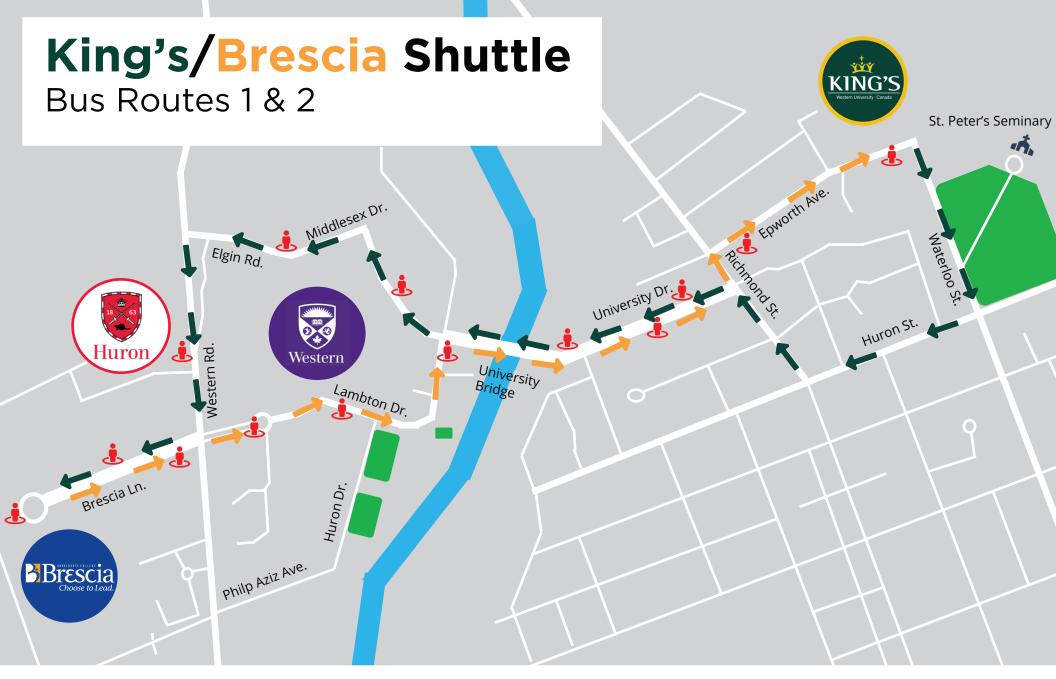

← King's to Brescia

→ Brescia to King's

#### **Stops from King's to Brescia:**

University Gate, Elgin Hall, Middlesex College, Medical Science, Huron College, Brescia Entrance, Brescia

### **Stops from Brescia to King's:**

Brescia Exit, Alumni Hall, Nursing Building, Talbot College, Alumni House, Epworth Ave., King's

Bus Stop LocationsKing's and WesternONLY