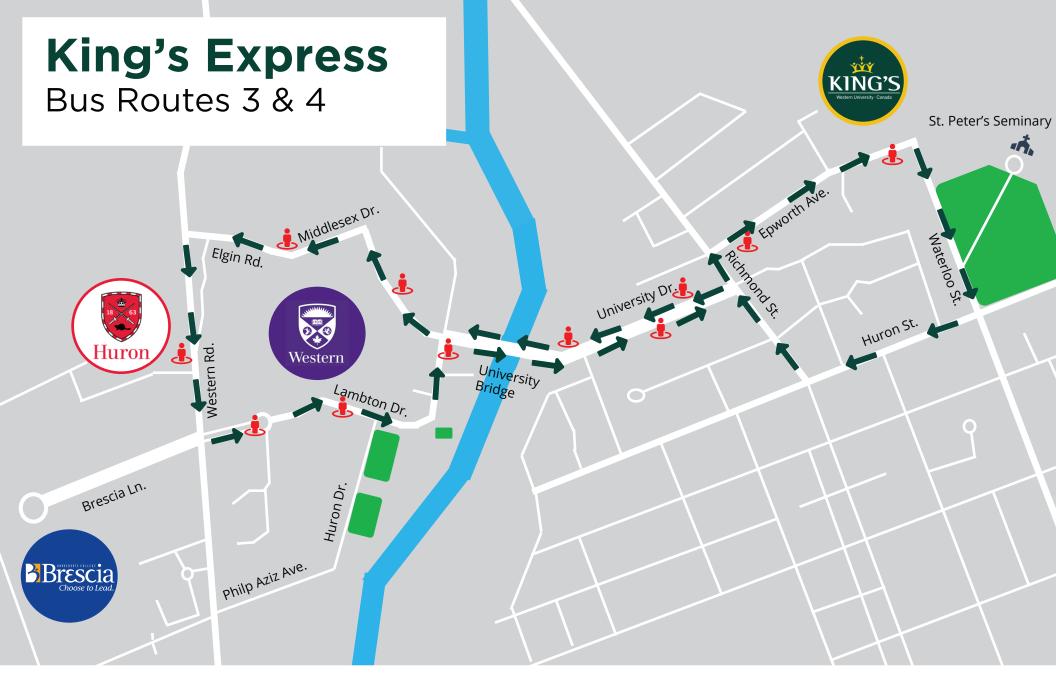

# **Stops from King's:**

University Gate, Elgin Hall, Middlesex College, Medical Science, Huron College, Alumni Hall, Nursing Building, Talbot College, Alumni House, Epworth Ave., King's

# **Stops from Brescia:**

Brescia Exit, Alumni Hall, Nursing Building, Middlesex College, Medical Science, Huron College, Brescia Entrance, Brescia

← King's to Brescia

→ Brescia to King's