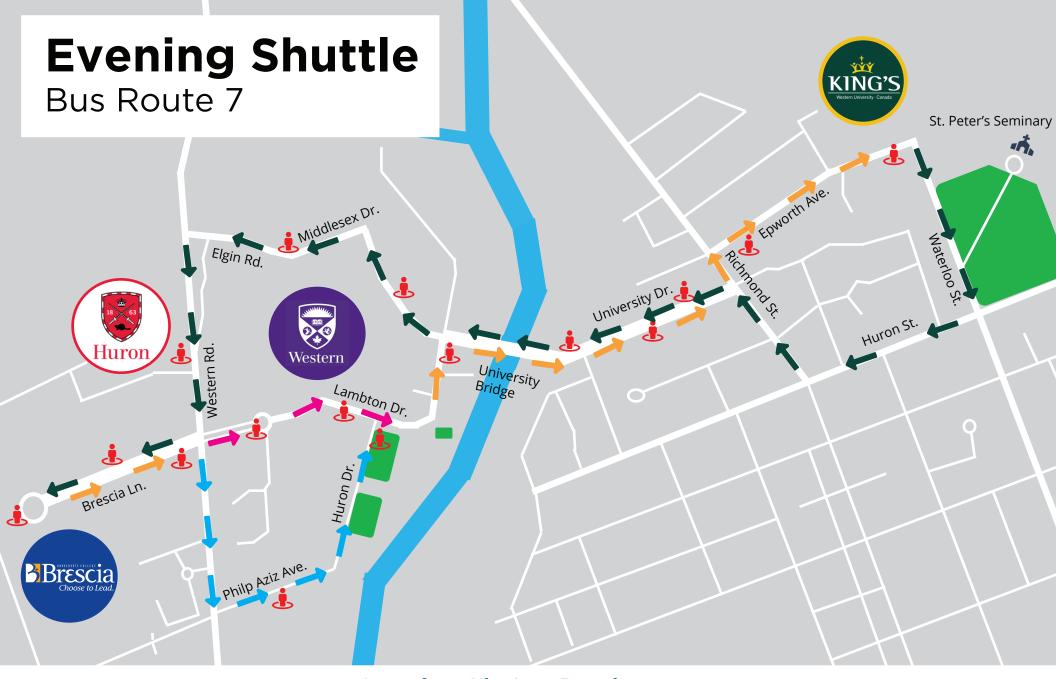

← King's to Brescia

→ Brescia to King's

#### **Stops from King's to Brescia:**

University Gate, Elgin Hall, Middlesex College, Medical Science, Huron College, Brescia Entrance, Brescia

### **Stops from Brescia to King's:**

Brescia Exit, Alumni Hall, Nursing Building, Talbot College, Alumni House, Epworth Ave., King's

Bus Stop LocationsKing's and WesternONLY