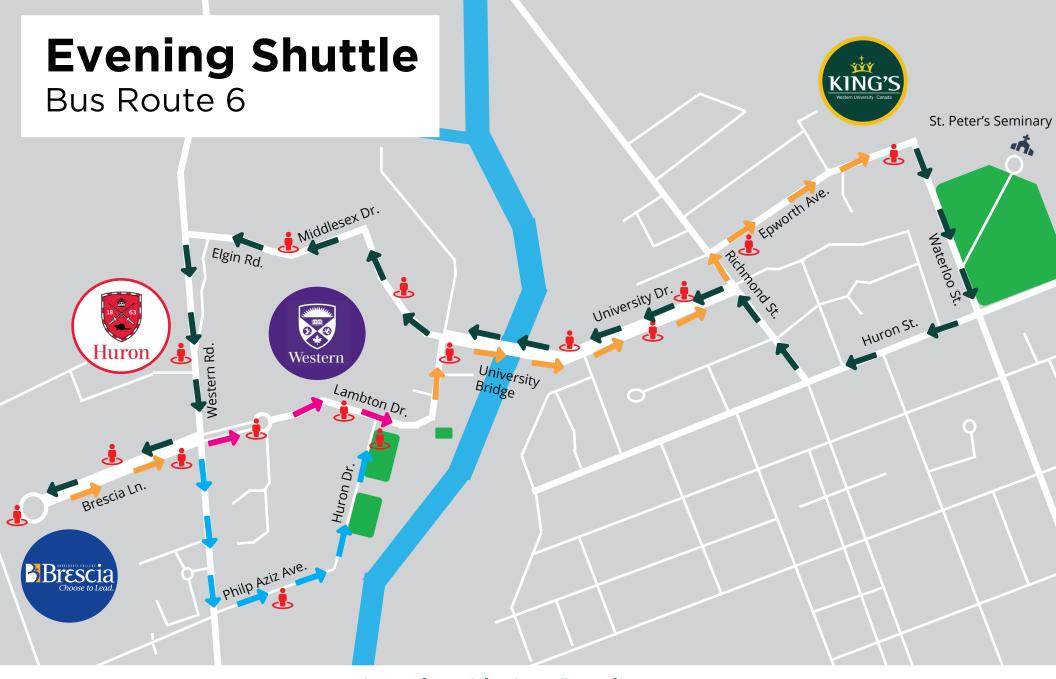

← King's to Brescia

→ Brescia to King's

### **Stops from King's to Brescia:**

University Gate, Elgin Hall, Middlesex College, Medical Science, Huron College, Brescia Entrance, Brescia

## **Stops from Brescia to King's:**

Brescia Exit, Alumni Hall, Nursing Building, Talbot College, Alumni House, Epworth Ave., King's

Bus Stop LocationsKing's and WesternONLY