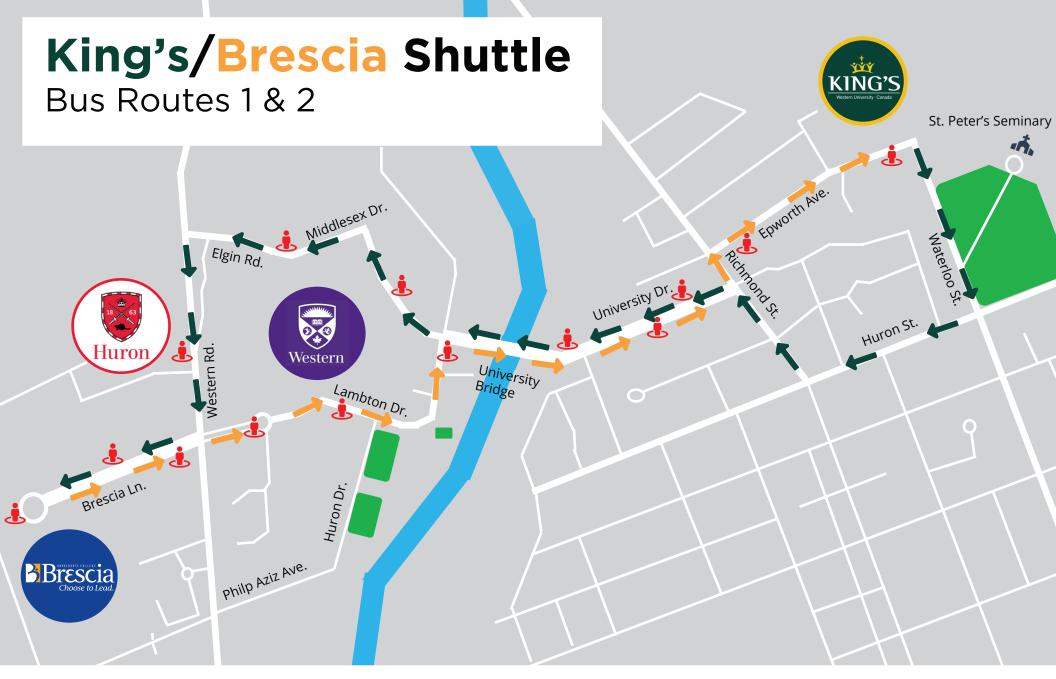

← King's to Brescia

→ Brescia to King's

### **Stops from King's to Brescia:**

University Gate, Elgin Hall, Middlesex College, Medical Science, Huron College, Brescia Entrance, Brescia

## **Stops from Brescia to King's:**

Brescia Exit, Alumni Hall, Nursing Building, Talbot College, Alumni House, Epworth Ave., King's

Bus Stop LocationsKing's and WesternONLY