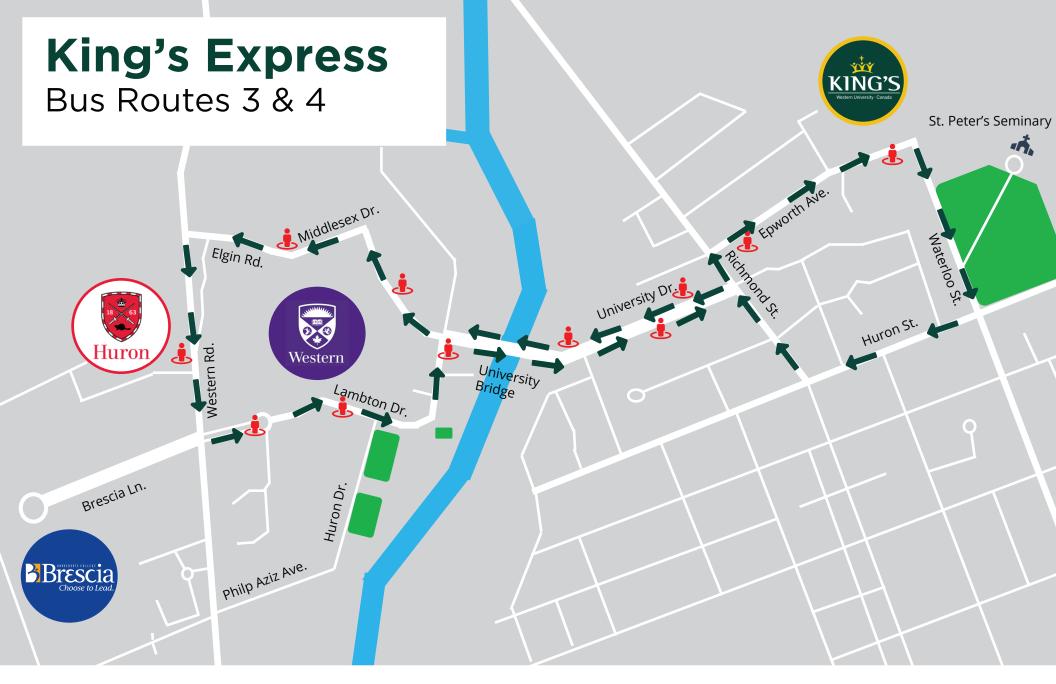

## **Stops from King's:**

University Gate, Elgin Hall, Middlesex College, Medical Science, Huron College, Alumni Hall, Nursing Building, Talbot College, Alumni House, Epworth Ave., King's

#### **Stops from Brescia:**

Brescia Exit, Alumni Hall, Nursing Building, Middlesex College, Medical Science, Huron College, Brescia Entrance, Brescia

← King's to Brescia

→ Brescia to King's