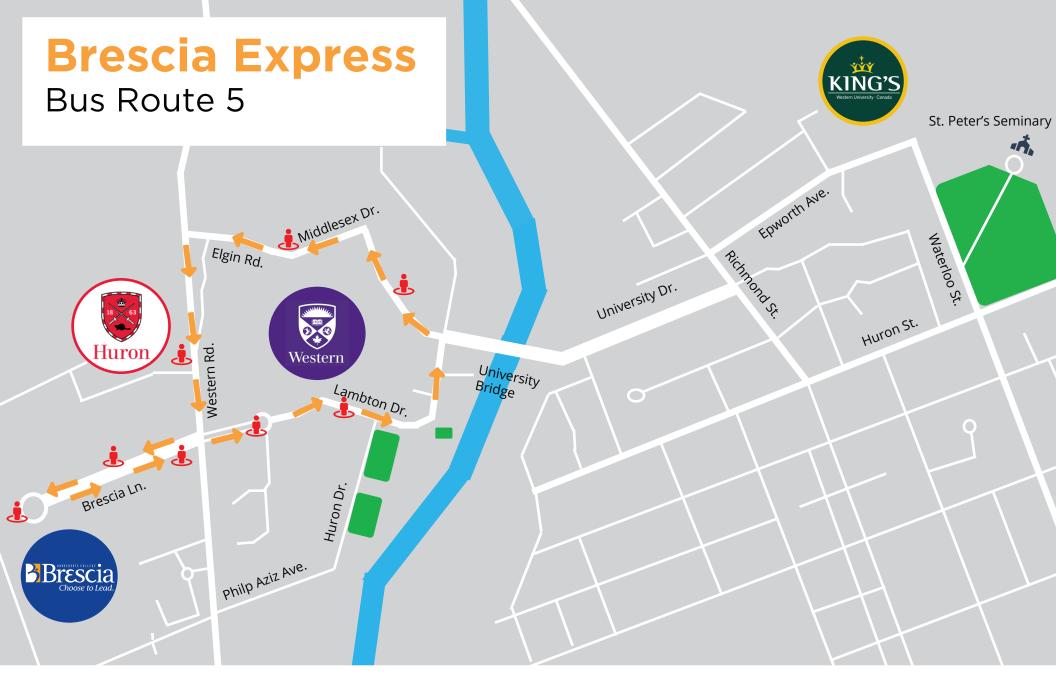

# **Stops from King's to Brescia:**

University Gate, Elgin Hall, Middlesex College, Medical Science, Huron College, Brescia Entrance, Brescia

## **Stops from Brescia to King's:**

Brescia Exit, Thompson Centre OR Alumni Hall, Huron Drive or Nursing Building, Talbot College, Alumni House, Epworth Ave., King's