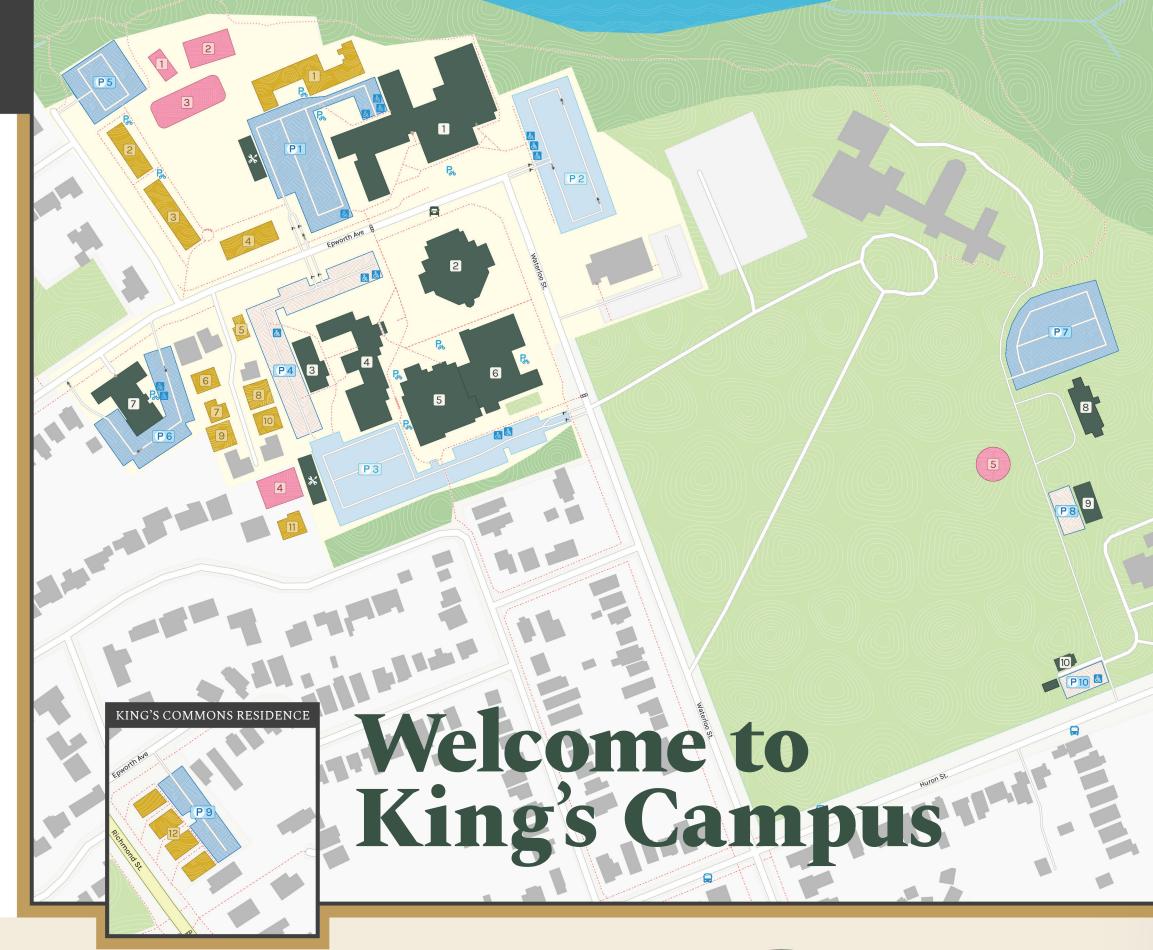

### **ACADEMIC BUILDINGS & OFFICES**

- 1. Monsignor Wemple Hall
- 2. Elizabeth A. "Bessie" Labatt Hall
- 3. Faculty Building
- 4. Dante Lenardon Hall
- 5. G. Emmett Cardinal Carter Library
- 6. Darryl J. King Student Life Centre
- 7. Broughdale Hall
- 8. International Centre for English Academic Preparation
- 9. King's Modular Building
- 10. Communications and Media Relations Office

### RESIDENCE BUILDINGS

- 1. Alumni Court
- 2. Townhouses 1-3
- Townhouses 4-7
- Townhouses 8-10 281 Epworth Place
- 265 Epworth Place
- 7. 267 Epworth Place
- 8. 277 Epworth Place
- 9. 281 Epworth Place
- 10. 275 Epworth Place
- 11. International House
- 12. King's Commons Residence

### **OUTDOOR SPACES**

- 1. Volleyball field
- 2. Soccer field
- 3. Hockey rink
- 4. King's Community Garden
- 5. Reflection Circle

PARKING

PAID PERMIT **EMPLOYEE** 

### NON-UNIVERSITY BUILDINGS

SIDEWALKS & TRAILS

King's parking

King's bus stop

City bus stop

Bike parking

Accessible parking

Maintenance Building